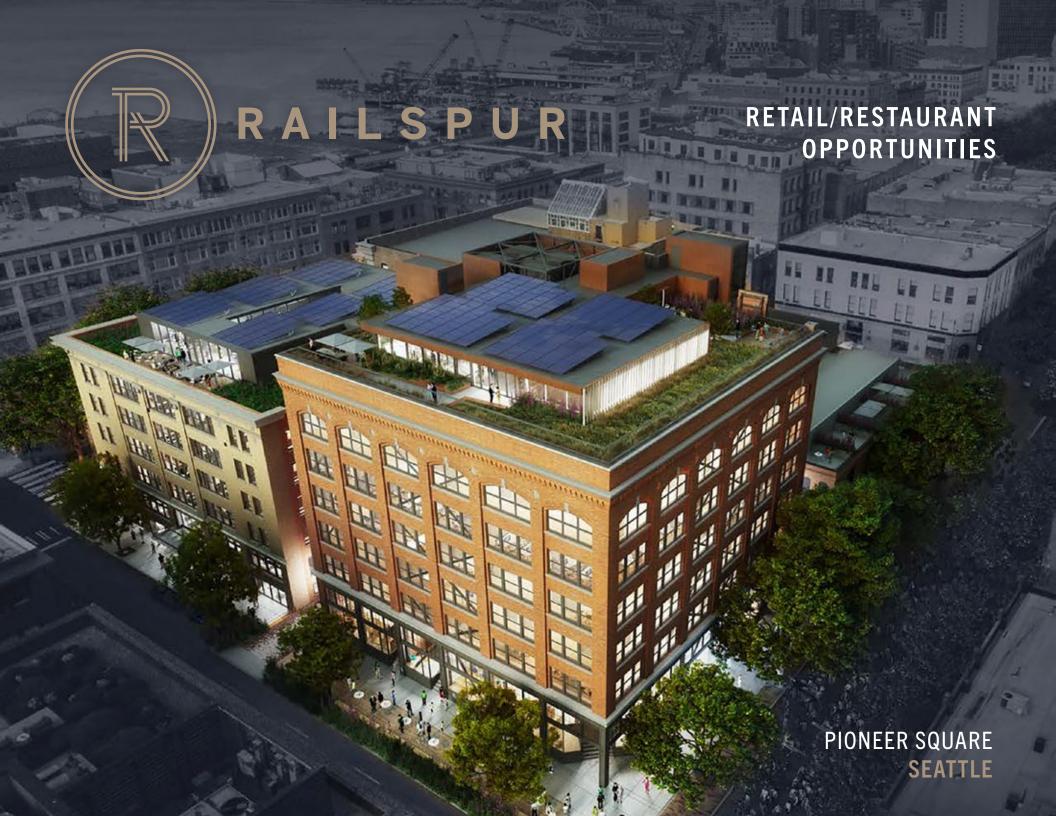

# INTRODUCING RAILSPUR

A unique urban environment bringing together three heritage buildings to create a dense, vibrant center of activity in the heart of Seattle's oldest neighborhood.

RailSpur combines a boutique food-centric hotel, state-of-the-art office space, residential units and ground floor retail — all expanding out from an activated central alley. Explore and discover the once-utilitarian passageways that have been reprogrammed to facilitate connection and activity.

Located just blocks from the vibrant sports scene of Lumen Field and T-mobile Park, and several major transportation hubs.

What began as an enclave of independent book shops and art galleries has flourished with local craftspeople, chefs and entrepreneurs joining the community. Bolstered by a growing tech cluster and an influx of new residents, Pioneer Square has become a thriving district.

The character of this historic neighborhood has made Pioneer Square a true destination, with moments of discovery around every corner.