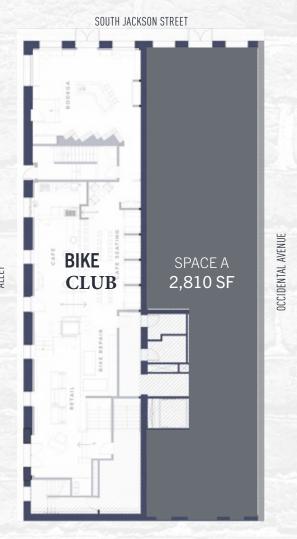

## 115 SOUTH JACKSON

| GROUND FLOOR | Space A: 2,810 SF |  |
|--------------|-------------------|--|
| ASKING RATE  | Call for rates    |  |
| NNN ESTIMATE | TBD               |  |
| ALLOWANCE    | Negotiable        |  |
| AVAILABLE    | Summer 2021       |  |

## 115 SOUTH JACKSON

RESTAURANT, ARTISINAL
RETAIL AND BIKE HUB
WITH RESIDENTIAL
UNITS ABOVE