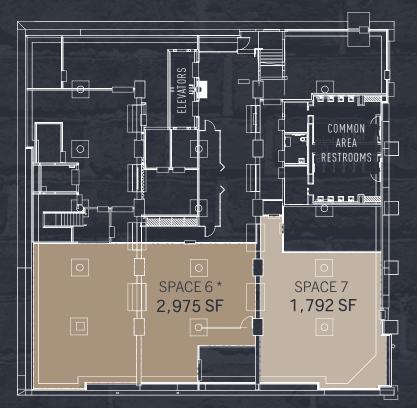

## 419 OCCIDENTAL

|              | * Food & Beverage                                                                           |
|--------------|---------------------------------------------------------------------------------------------|
| GROUND FLOOR | Space 1: 1,199 SF * Space 2: 773 SF Space 3: 3,640 SF Space 4: 3,013 SF * Space 5: 1,809 SF |
| CELLAR       | Space 6: 2,975 SF*<br>Space 7: 1,792 SF                                                     |
| ASKING RATE  | Call for rates                                                                              |
| NNN ESTIMATE | TBD                                                                                         |
| ALLOWANCE    | Negotiable                                                                                  |
| AVAILABLE    | Summer 2021                                                                                 |