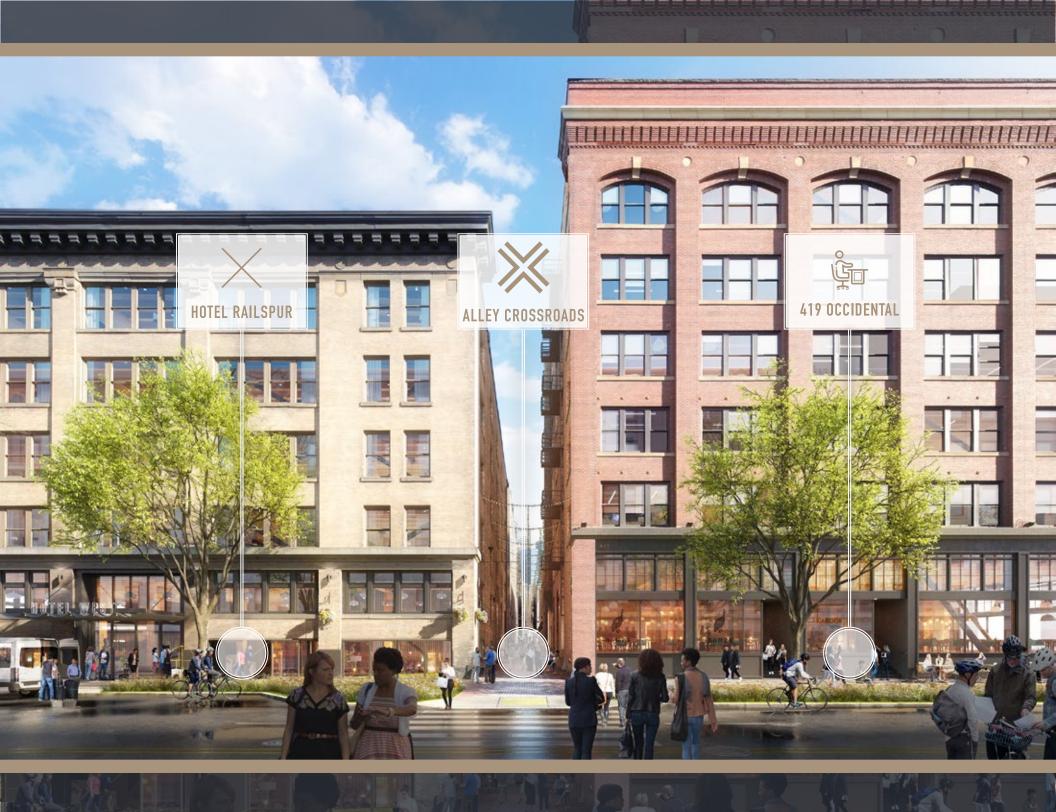

#### **ALLEY CROSSROADS**

- Central Hub of Railspur
- Gathering space for music, entertainment, rotating art and landscaping
- Integrates Railspur with vibrant Pioneer Square

#### HOTEL RAILSPUR

- Food-centric hotel with worldrenowned chef's restaurant
- Ever-changing lobby programming
- Rooftop bar with spectacular views of Elliott Bay and the waterfront
- Meeting, event and gathering spaces

#### 419 OCCIDENTAL

- Ground floor and lower level retail, food and beverage
- Landscaped sidewalk extension
- Below state-of-the-art office building

KING STREET

TO WATERFRONT PROMENADE

TO STADIUMS

TO KING STREET STATION