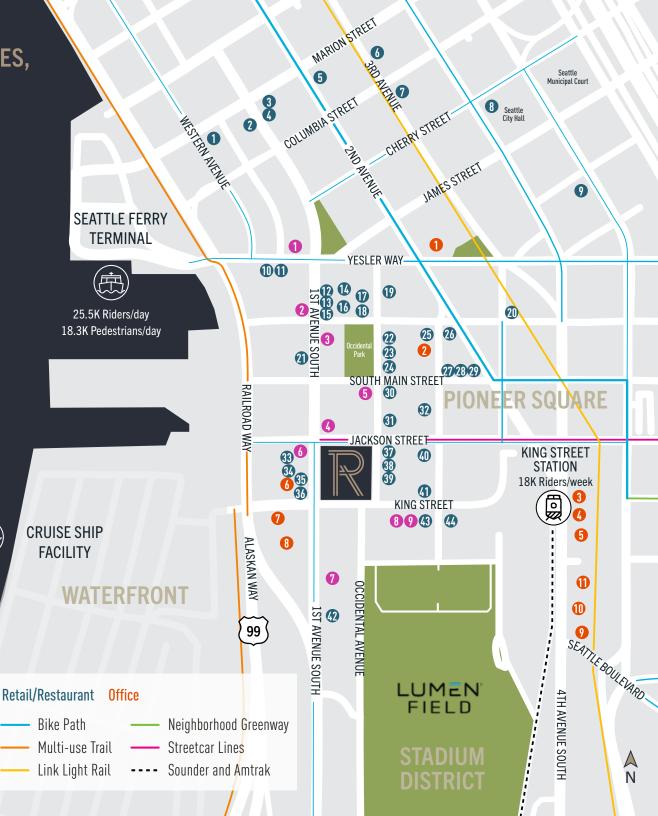

WALKABLE TO ABUNDANT AMENITIES, **CULTURE AND ENTERTAINMENT** 

#### OFFICE

- 1 Pixar
- 2 Impact Hub
- 3 Sound Transit
- 4 WatchGuard Technologies
- 5 Vulcan
- 6 Blue Nile Inc. HQ
- 7 RealSelf
- 8 Isilon Systems, Inc
- 9 Microfocus
- 10 Getty Images
- 11 DoubleDown Interactive

#### RETAIL

- 1 Magic Mouse Toys
- 2 Rudy's Barbershop
- 3 Arundel Books
- 4 Ebbets Field Flannels
- 5 Drygoods Design
- 6 Flora and Henri
- 7 Division Road
- 8 Cone & Steiner
- 9 Velouria

#### FOOD & BEVERAGE

- 1 Top Pot Doughnuts
- 2 Starbucks
- 3 Bar Taglio
- 4 Café Hitchcock
- 5 Metropolitan Grill
- 6 Cherry Street Coffee
- 7 Top Pot Doughnuts
- 8 Einstein Bros. Bagels
- 9 Diva Espresso

100% TRANSIT SCORE

10 Millhead's Barbershop

- 11 Café Paloma
- 12 Jimmy John's
- 13 Evergreens Salad
- 14 Dead Line
- 15 Damn the Weather
- 16 Lady Yum
- 17 BRGR
- 18 Casco Antiguo
- 19 Nirmal's
- 20 Caffe Vita
- 21 Altstadt Bierhalle & Brathaus
- 22 Mod Pizza
- 23 Cherry Street Public House
- 24 Zocalo
- 25 McCoy's Firehouse Bar & Grill
- 26 Convoy Coffee
- 27 Good Bar
- 28 Flatstick Pub
- 29 Elm Coffee Roasters
- 30 The London Plane
- 31 Coffee Umbria
- 32 Xtadium
- 33 General Porpoise
- 34 Browne Family Vineyards
- 35 II Terrazzo
- 36 Cowgirl's Inc.
- 37 Starbucks
- 38 Salumi
- 39 Taylor Shellfish
- 40 Zeitgeist Coffee
- 41 The Lodge Sports Grille
- 42 Elysian Fields
- 43 Matsu
- 44 13 Coins

100% **WALK SCORE** 