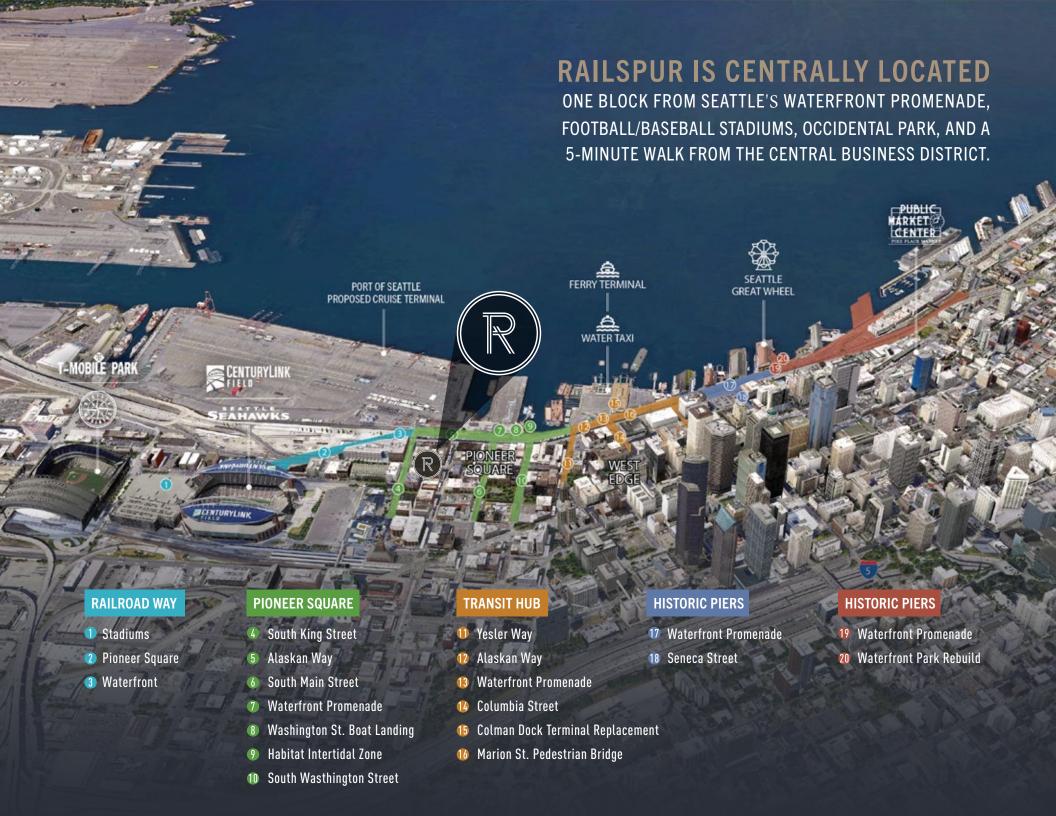

Located just blocks from the vibrant sports scene of Lumen Field and T-mobile Park, and several major transportation hubs.

What began as an enclave of independent book shops and art galleries has flourished with local craftspeople, chefs and entrepreneurs joining the community. Bolstered by a growing tech cluster and an influx of new residents, Pioneer Square has become a thriving district.

## PIONEER SQUARE

The Pioneer Square neighborhood is a destination where Downtown, the Stadium District, and the new waterfront converge. Retailers and restaurants are fed by a growing residential community, daytime office tenants, evening sports fans, and future waterfront promenade visitors.

With abundant transportation options, a dynamic arts scene, and vibrant street life, Pioneer Square is a busy, 24/7 destination. This historic neighborhood is experiencing a renaissance in urban attractions and culture bringing exciting retail opportunities.