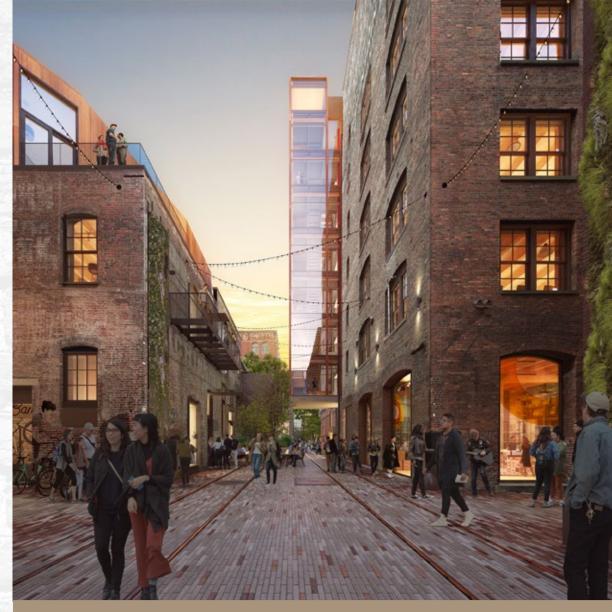

#### **ALLEY CROSSROADS**

- Central Hub of Railspur
- Gathering space for music, entertainment, rotating art and landscaping
- Integrates Railspur with vibrant Pioneer Square

#### 419 OCCIDENTAL

- Ground floor and lower level retail, food and beverage
- Landscaped sidewalk extension
- Below state-of-the-art office building

KING STREET

TO WATERFRONT PROMENADE

TO STADIUMS

TO KING STREET STATION