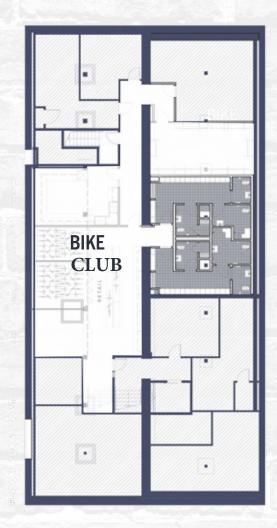

## THE BIKE HUB

## POST-RIDE STOP AND FUEL, AND ALL-DAY GO-TO GATHERING SPOT WITHIN THE RAILSPUR PROJECT

The Bike Club at RailSpur is a place to celebrate all things on two wheels. A home for like minded people to grab a coffee, discuss gear, and embrace cycling culture. This is not just a bike shop. It is a central place to gather and build a community of new and experienced cyclists.

Offerings include bike storage lockers, services by expert mechanics, training, custom bike builds, cycle-centered retail, tours, group rides, and an artisan café to fuel the day.