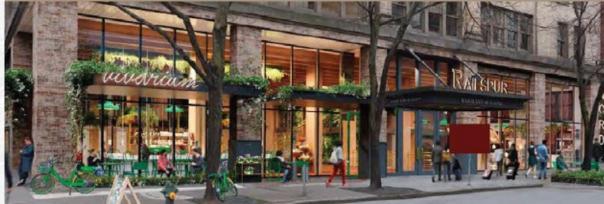

## **RETAIL AVAILABLE**

## 419 OCCIDENTAL

|              | * Food & Beverage                                                                           |
|--------------|---------------------------------------------------------------------------------------------|
| GROUND FLOOR | Space 1: 1,199 SF * Space 2: 773 SF Space 3: 3,640 SF Space 4: 3,013 SF * Space 5: 1,809 SF |
| CELLAR       | Space 6: 2,975 SF*<br>Space 7: 1,792 SF                                                     |
| ASKING RATE  | Call for rates                                                                              |
| NNN ESTIMATE | TBD                                                                                         |
| ALLOWANCE    | Negotiable                                                                                  |
| AVAILABLE    | Summer 2021                                                                                 |