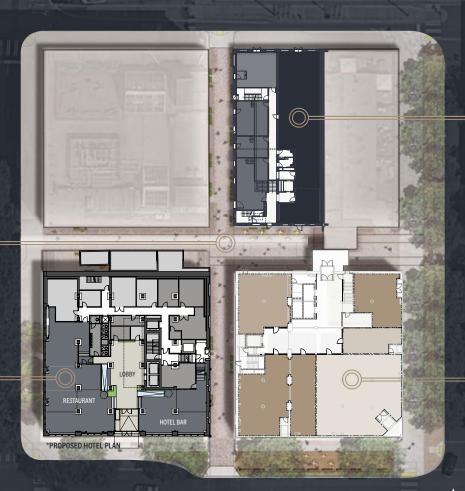

### THE PROJECT

#### **ALLEY CROSSROADS**

- Central Hub of Railspur
- Gathering space for music, entertainment, rotating art and landscaping
- Integrates Railspur with vibrant Pioneer Square

#### HOTEL RAILSPUR

- Food-centric hotel with worldrenowned chef's restaurant
- Ever-changing lobby programming
- Rooftop bar with spectacular views of Elliott Bay and the waterfront
- Meeting, event and gathering spaces

#### 115 SOUTH JACKSON

- Ground floor retail featuring local artisans, bike club and restaurant
- Below two stories of residential units

#### 419 OCCIDENTAL

- Ground floor and lower level retail, food and beverage
- Landscaped sidewalk extension
- Below state-of-the-art office building

KING STREET

TO WATERFRONT PROMENADE

TO STADIUMS

TO KING STREET STATION