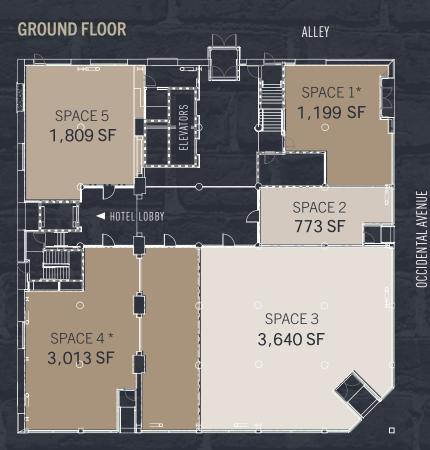

## 419 OCCIDENTAL

|              | * Food & Beverage                                                                           |
|--------------|---------------------------------------------------------------------------------------------|
| GROUND FLOOR | Space 1: 1,199 SF * Space 2: 773 SF Space 3: 3,640 SF Space 4: 3,013 SF * Space 5: 1,809 SF |
| CELLAR       | Space 6: 2,975 SF*<br>Space 7: 1,792 SF                                                     |
| ASKING RATE  | Call for rates                                                                              |
| NNN ESTIMATE | TBD                                                                                         |
| ALLOWANCE    | Negotiable                                                                                  |
| AVAILABLE    | Summer 2021                                                                                 |

## 419 OCCIDENTAL

GROUND LEVEL & CELLAR
RETAIL, FOOD AND BEVERAGE
SPACES WITH STATE-OF-THE-ART
OFFICE SPACE ABOVE

#### **GROUND FLOOR**